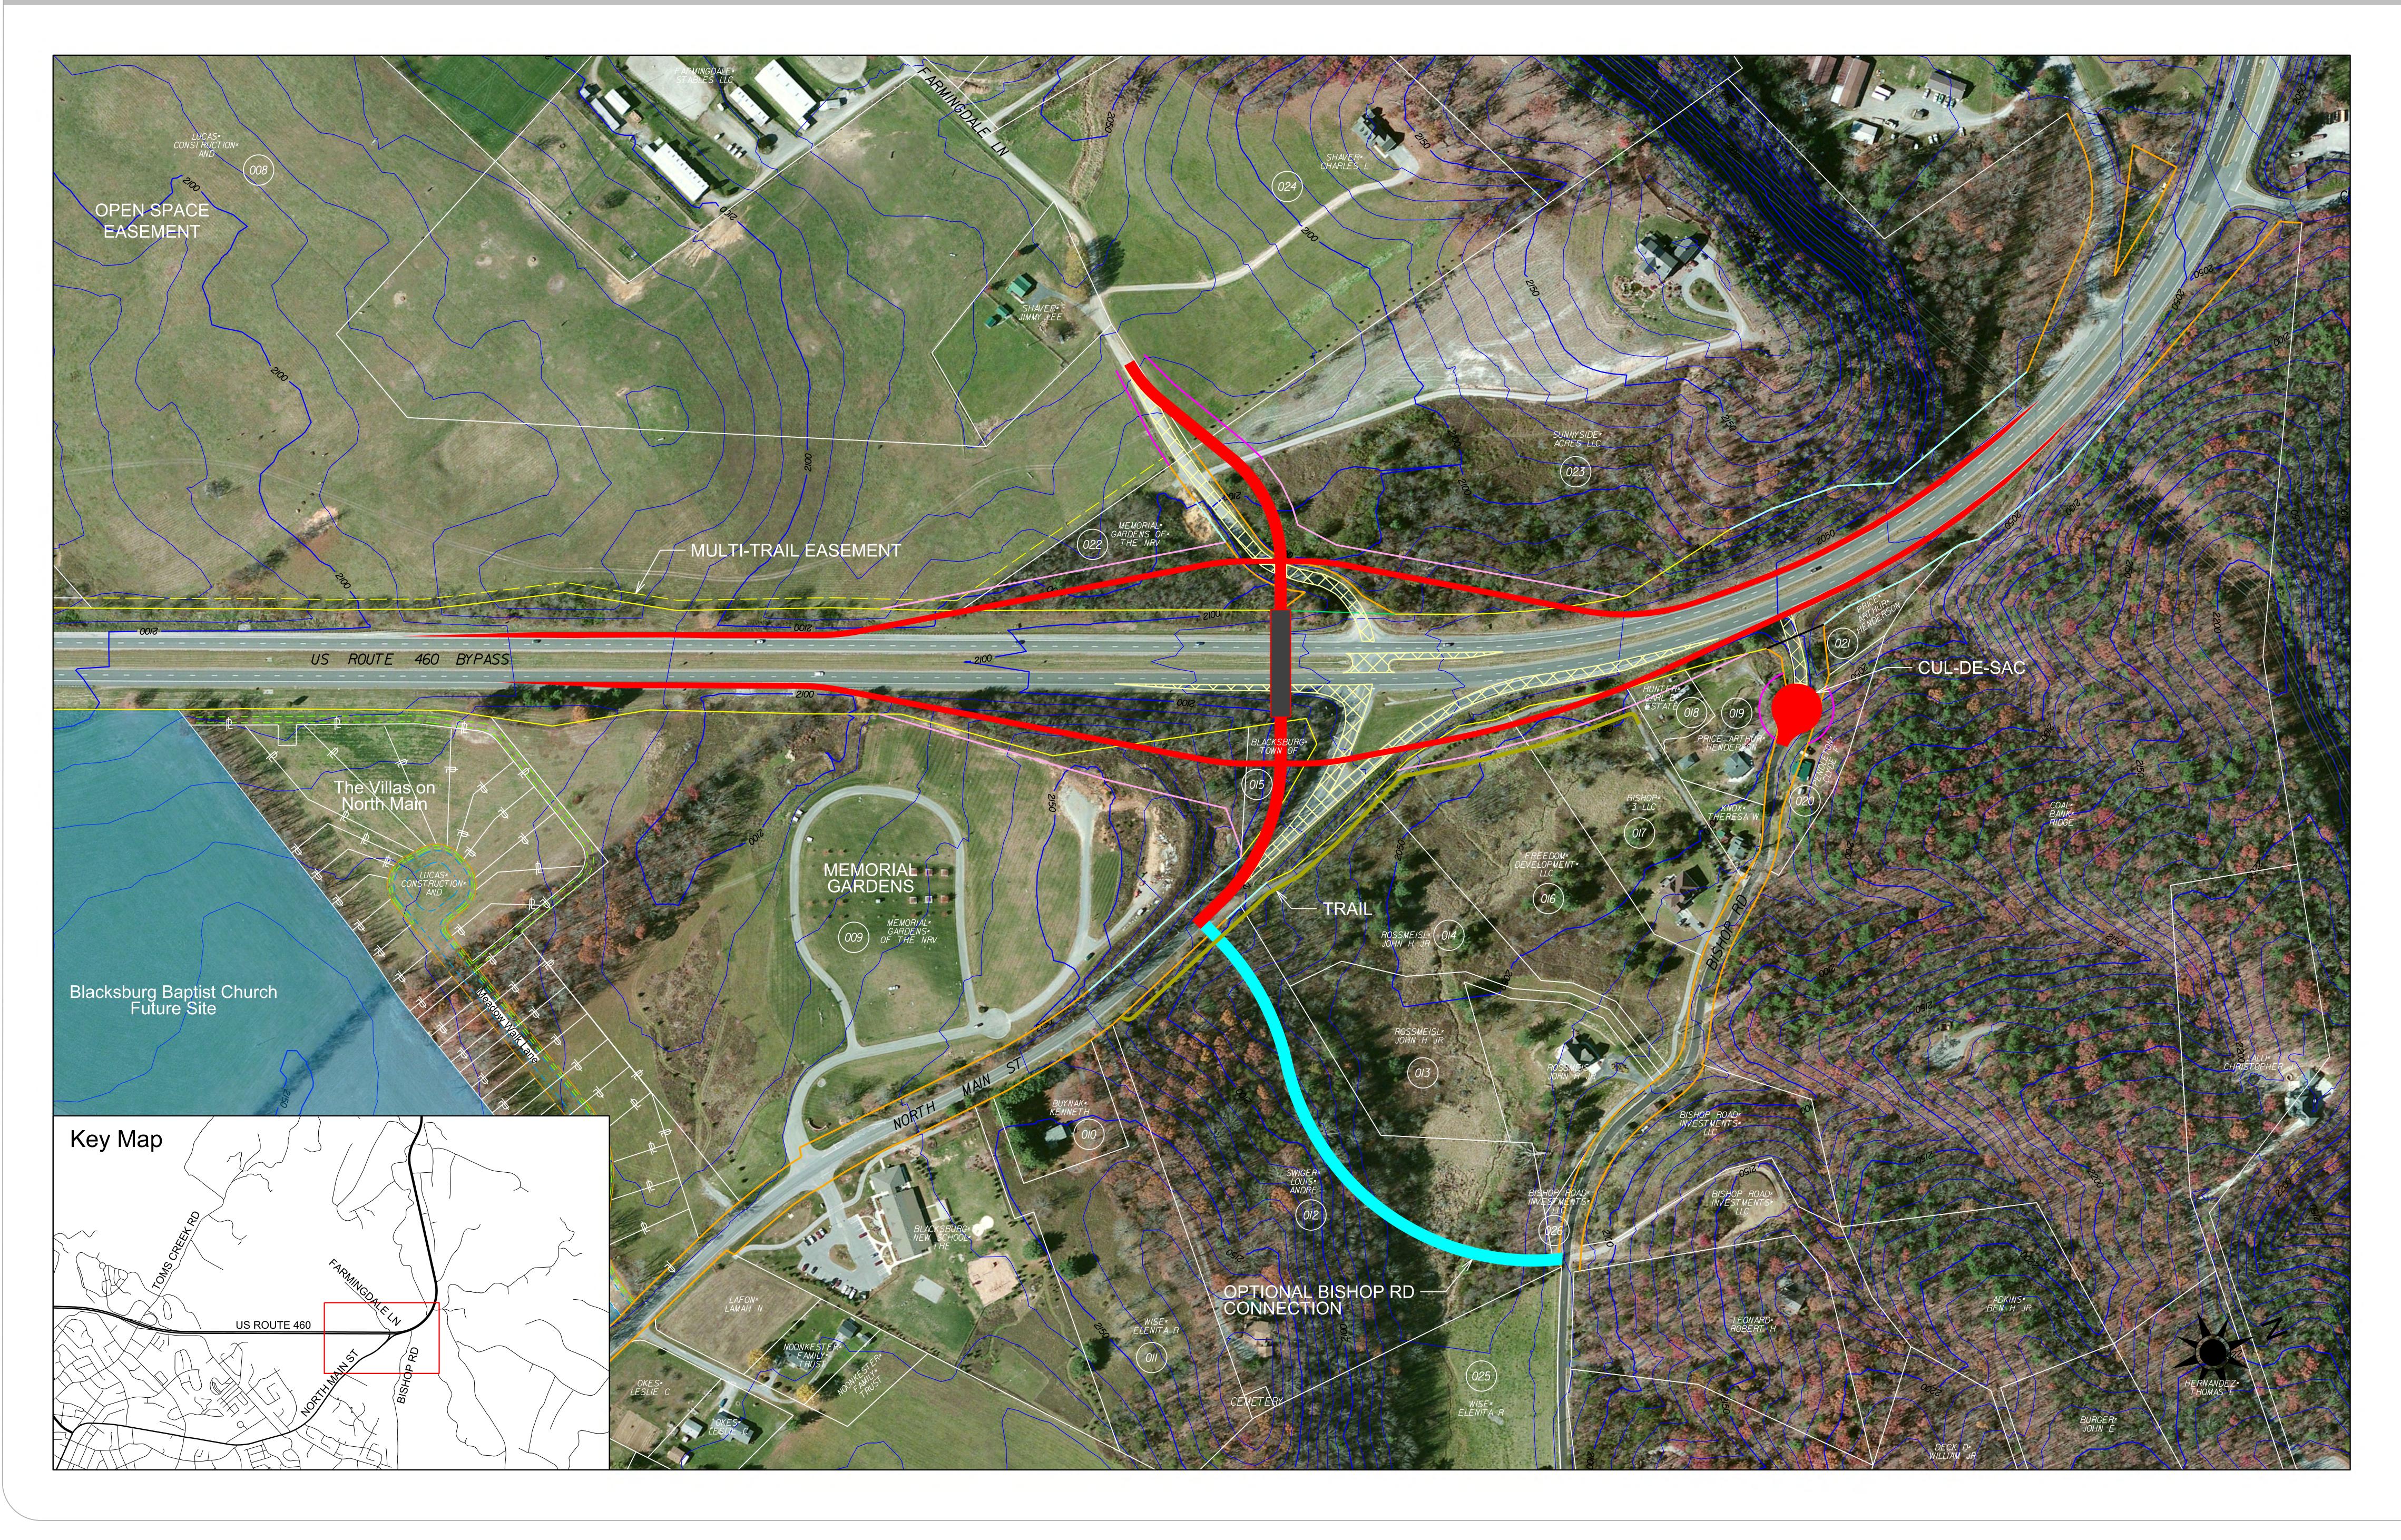

## Alternative 2 North Main Street Intersection Improvements at Route 460 Bypass

| Project Location                                                                                                                                                 |                          |                                                                                                                                                                                                                                                                                                                                                                                                                                 |                                                   |
|------------------------------------------------------------------------------------------------------------------------------------------------------------------|--------------------------|---------------------------------------------------------------------------------------------------------------------------------------------------------------------------------------------------------------------------------------------------------------------------------------------------------------------------------------------------------------------------------------------------------------------------------|---------------------------------------------------|
|                                                                                                                                                                  |                          |                                                                                                                                                                                                                                                                                                                                                                                                                                 | Town of Blacksburg                                |
| North Arrow & Scale                                                                                                                                              |                          |                                                                                                                                                                                                                                                                                                                                                                                                                                 |                                                   |
|                                                                                                                                                                  |                          | SCALE<br>100' 200'                                                                                                                                                                                                                                                                                                                                                                                                              | <b>_</b><br>300' 400'                             |
| Leger                                                                                                                                                            | nd                       |                                                                                                                                                                                                                                                                                                                                                                                                                                 |                                                   |
|                                                                                                                                                                  | Proposed Road            |                                                                                                                                                                                                                                                                                                                                                                                                                                 | Existing Limited Access                           |
|                                                                                                                                                                  | Proposed Bridge          |                                                                                                                                                                                                                                                                                                                                                                                                                                 | Existing Right of Way<br>and Limited Access       |
|                                                                                                                                                                  | Optional Road            |                                                                                                                                                                                                                                                                                                                                                                                                                                 | Existing Right of Way and Proposed Limited Access |
|                                                                                                                                                                  | Obscure Existing Roadway |                                                                                                                                                                                                                                                                                                                                                                                                                                 | Proposed Limited Access                           |
|                                                                                                                                                                  | Property Lines           |                                                                                                                                                                                                                                                                                                                                                                                                                                 | Proposed Right of Way                             |
|                                                                                                                                                                  | Existing Right of Way    |                                                                                                                                                                                                                                                                                                                                                                                                                                 | Proposed Right of Way<br>and Limited Access       |
| PROS: CONS:                                                                                                                                                      |                          |                                                                                                                                                                                                                                                                                                                                                                                                                                 |                                                   |
| <ul> <li>No relocations</li> <li>Minimal impact to the Multi-Trail west of the Bypass</li> <li>Elimination of the 460 Bypass/Bishop Road intersection</li> </ul> |                          | <ul> <li>Stream impacts to the unnamed tributary of Toms Creek</li> <li>Retaining walls near the WB entrance ramp from North Main Street</li> <li>Right of Way acquisition</li> <li>Limited Access line modifications</li> <li>Potential Access Management Waiver</li> <li>Cemetery impacts</li> <li>Constructability issues</li> <li>Wider bridge for left turning movements</li> <li>Impact to Open Space Easement</li> </ul> |                                                   |
| Conte                                                                                                                                                            | oct Information          |                                                                                                                                                                                                                                                                                                                                                                                                                                 |                                                   |