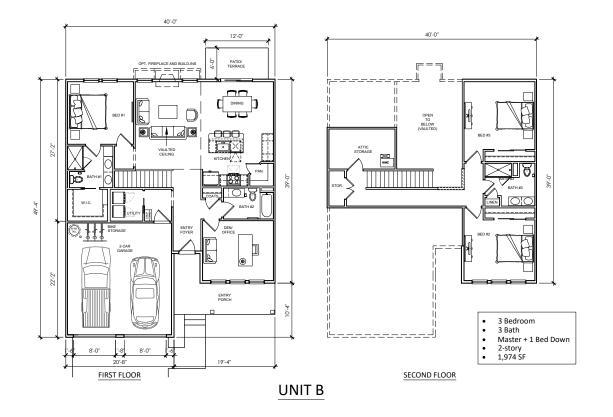

## **Rear Elevation**

**Right Side Elevation** 

**Left Side Elevation** 

BUILDING TYPE #1 - 7 Plex American Colonial

**Building Floor Plan** 

**Building Setbacks** 

**BUILDING TYPE #2 - 7 Plex** Craftsman

VISIONARY CONSULTING PLLC 2803 Donegal Drive Kannapolis, NC (704) 953-6294

## **Rear Elevation**

**Right Side Elevation** 

**Left Side Elevation** 

BUILDING TYPE #2 - 7 Plex Craftsman

**Building Floor Plan** 

BUILDING TYPE #3 - 5 Plex American Colonial Old Blacksburg High School Planned Residential Development Blacksburg, VA