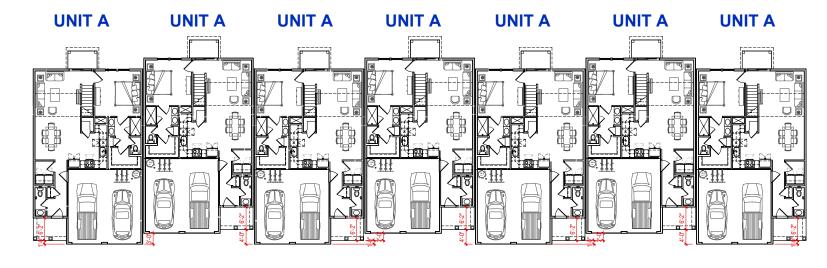

Project #VC-23006

**Front Elevation** 

**Rear Elevation** 

**Right Side Elevation** 

**Left Side Elevation** 

BUILDING TYPE #3 - 5 Plex American Colonial

Floor Plans - Unit A BUILDING TYPE #1

Floor Plans - Unit D and E BUILDING TYPE #3