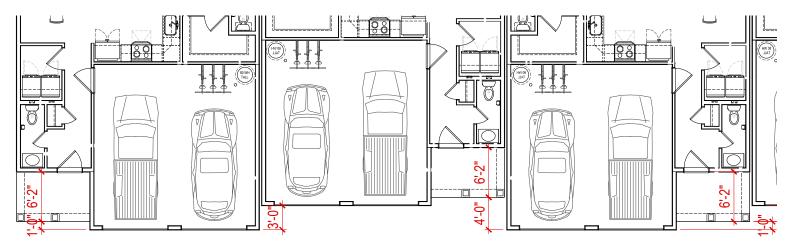

Project #VC-23006

**Front Elevation** 

**Rear Elevation** 

**Right Side Elevation** 

**Left Side Elevation** 

BUILDING TYPE #3 - 5 Plex American Colonial

Floor Plans - Unit A BUILDING TYPE #1

Floor Plans - Unit D and E BUILDING TYPE #3