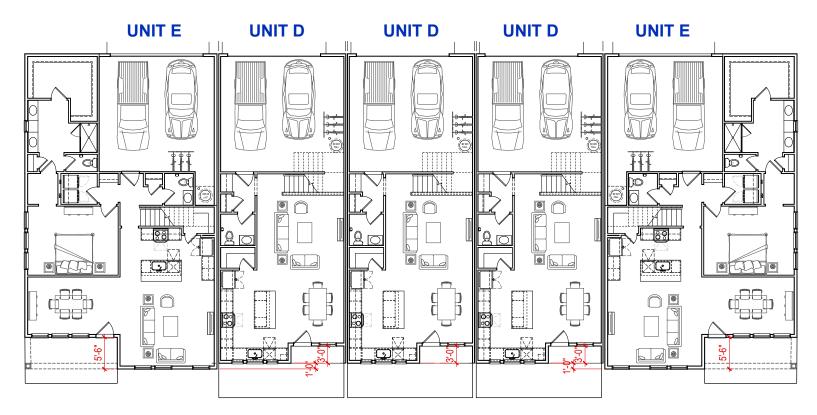

Building Floor Plan

Building Setbacks

BUILDING TYPE #1 - 7 Plex American Colonial

**Front Elevation** 

Project #VC-23006

**Front Elevation** 

**Rear Elevation** 

**Right Side Elevation** 

**Left Side Elevation** 

BUILDING TYPE #3 - 5 Plex American Colonial

Floor Plans - Unit A BUILDING TYPE #1

Floor Plans - Unit D and E BUILDING TYPE #3