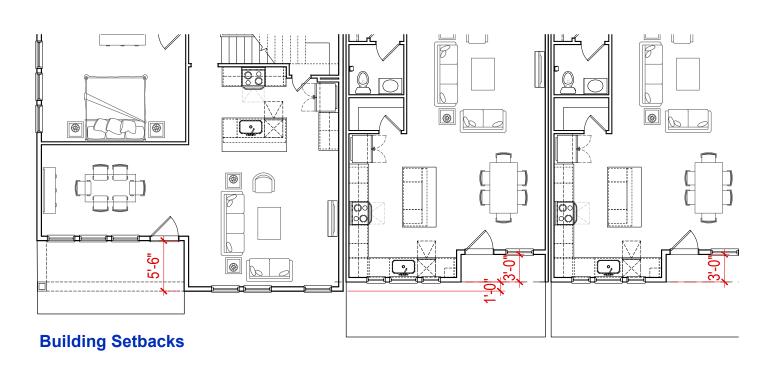

Building Floor Plan

Building Setbacks

BUILDING TYPE #1 - 7 Plex American Colonial

**Front Elevation** 

Project #VC-23006

**Front Elevation** 

**Rear Elevation** 

**Right Side Elevation** 

**Left Side Elevation** 

BUILDING TYPE #3 - 5 Plex American Colonial

Floor Plans - Unit A BUILDING TYPE #1

Floor Plans - Unit D and E BUILDING TYPE #3