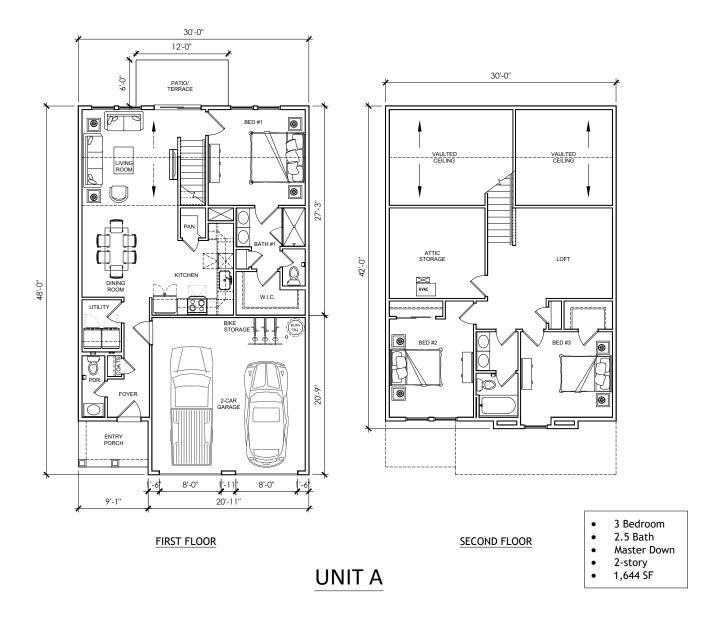

Building Floor Plan

Building Setbacks

BUILDING TYPE #1 - 7 Plex American Colonial

**Front Elevation** 

Project #VC-23006

**Front Elevation** 

**Rear Elevation** 

**Right Side Elevation** 

**Left Side Elevation** 

BUILDING TYPE #3 - 5 Plex American Colonial

Floor Plans - Unit A BUILDING TYPE #1

Floor Plans - Unit D and E BUILDING TYPE #3