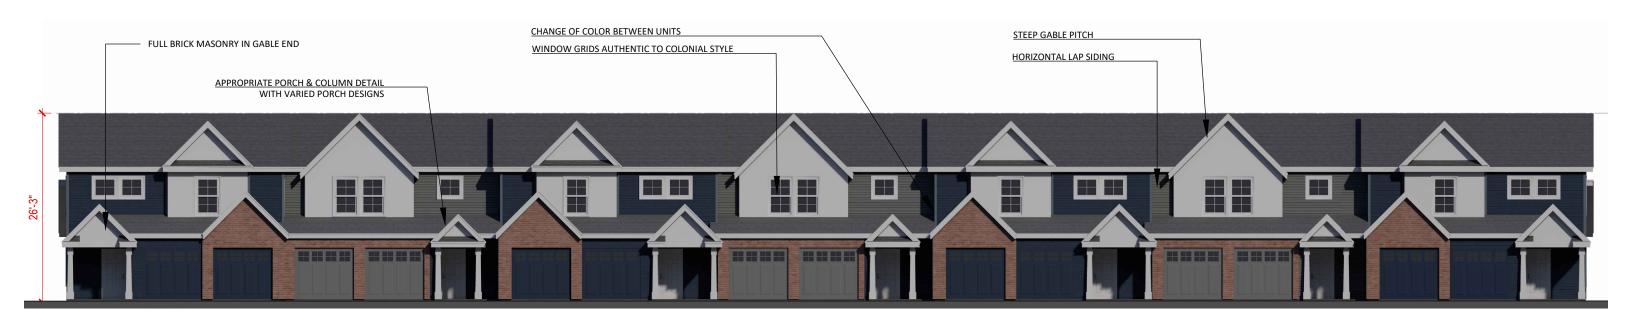

Building Floor Plan

Building Setbacks

BUILDING TYPE #1 - 7 Plex American Colonial

**Front Elevation** 