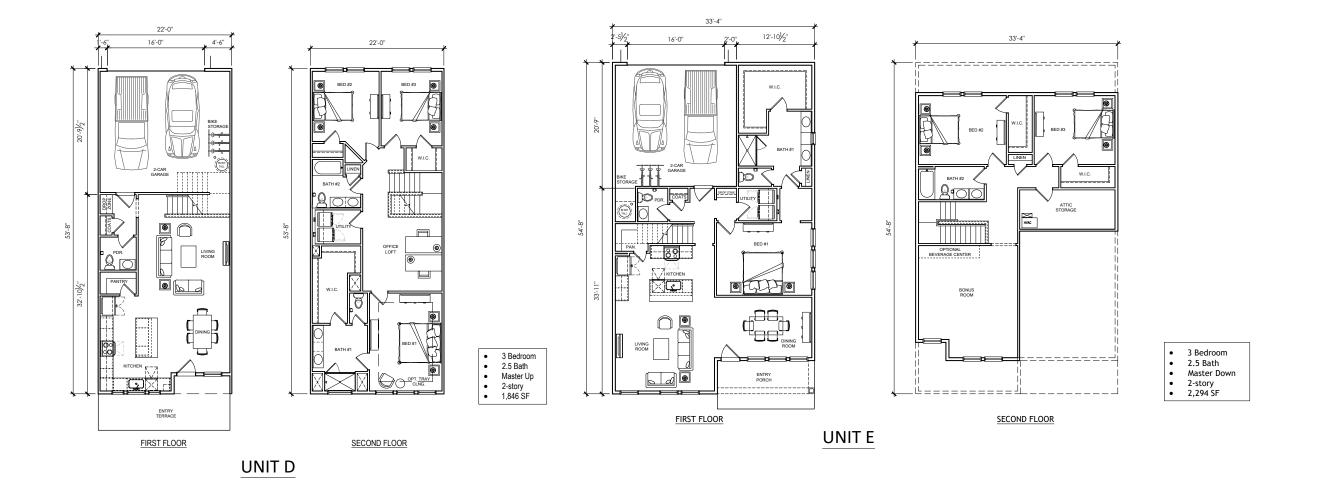

Project #VC-23006

**Front Elevation** 

**Rear Elevation** 

**Right Side Elevation** 

**Left Side Elevation** 

BUILDING TYPE #3 - 5 Plex American Colonial

Floor Plans - Unit A BUILDING TYPE #1

Floor Plans - Unit D and E BUILDING TYPE #3