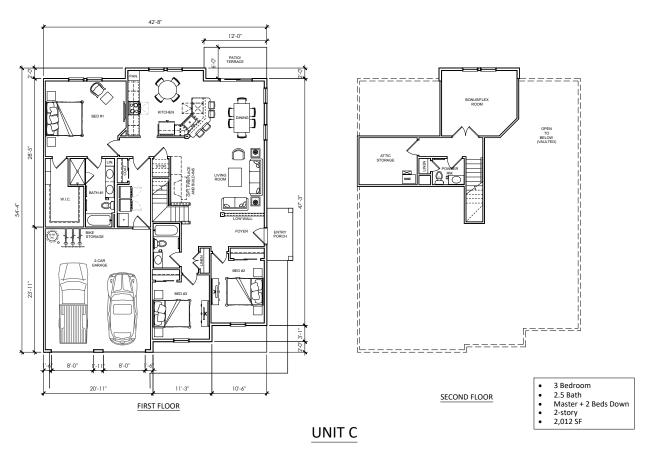

Project #VC-23006

**Front Elevation** 

**Rear Elevation** 

**Right Side Elevation** 

**Left Side Elevation** 

BUILDING TYPE #3 - 5 Plex American Colonial

Floor Plans - Unit A BUILDING TYPE #1

Floor Plans - Unit D and E BUILDING TYPE #3